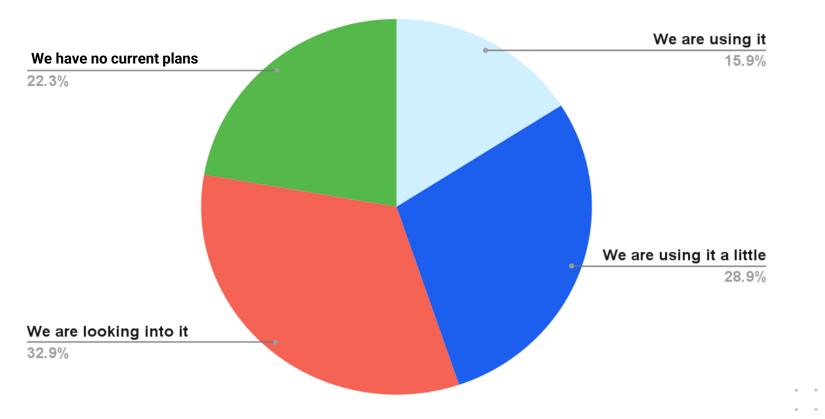

### Caseware's 2024 Accounting Firms Trends Report:

What are your plans to use generative AI technology, like ChatGPT or Bard, in your practice?

- → Over 60% of respondents are planning to adopt or have already started using GenAl technology
- → A further 16% of respondents state that they are already using it extensively