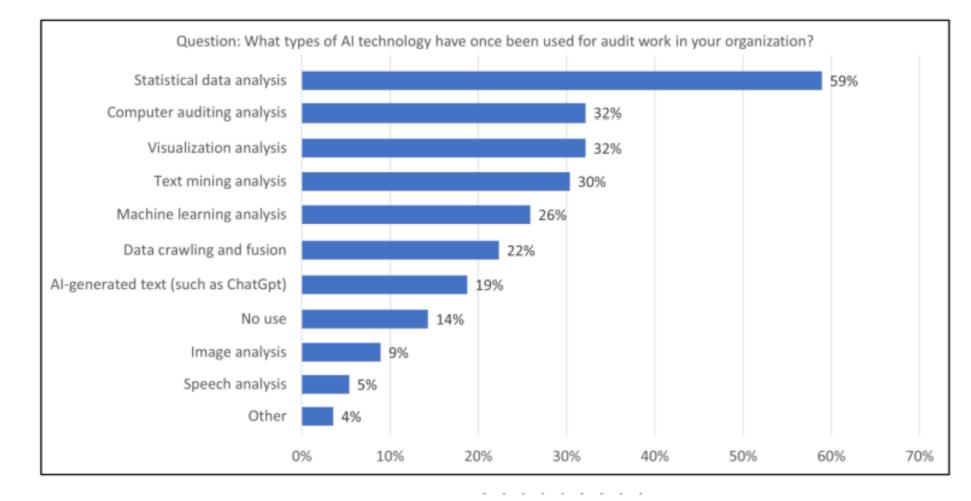

## **Current Al usage in audit**

#### 7 Source: <u>https://www.icaea.net/English/Publication/Abstract/ICAEA\_AI\_Auditing\_Whitepaper\_2024.pdf</u>