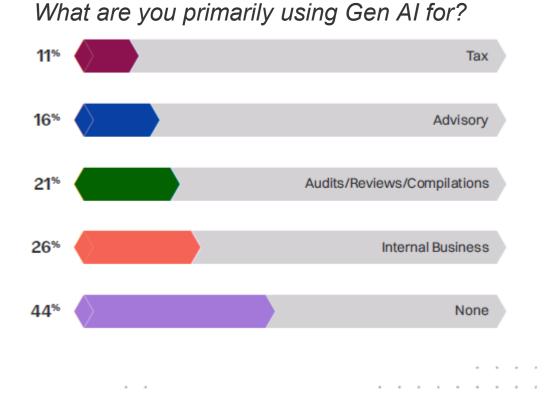

## Which use case offers the highest potential for Gen AI to save you time at work?

. . .