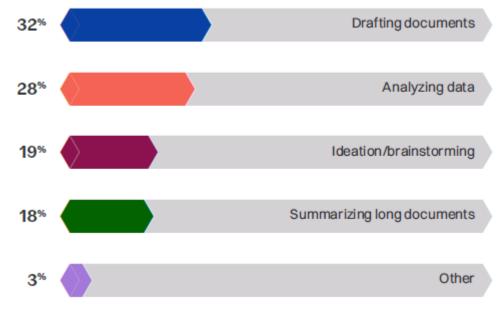

## Which use case offers the highest potential for Gen AI to save you time at work?

. . .