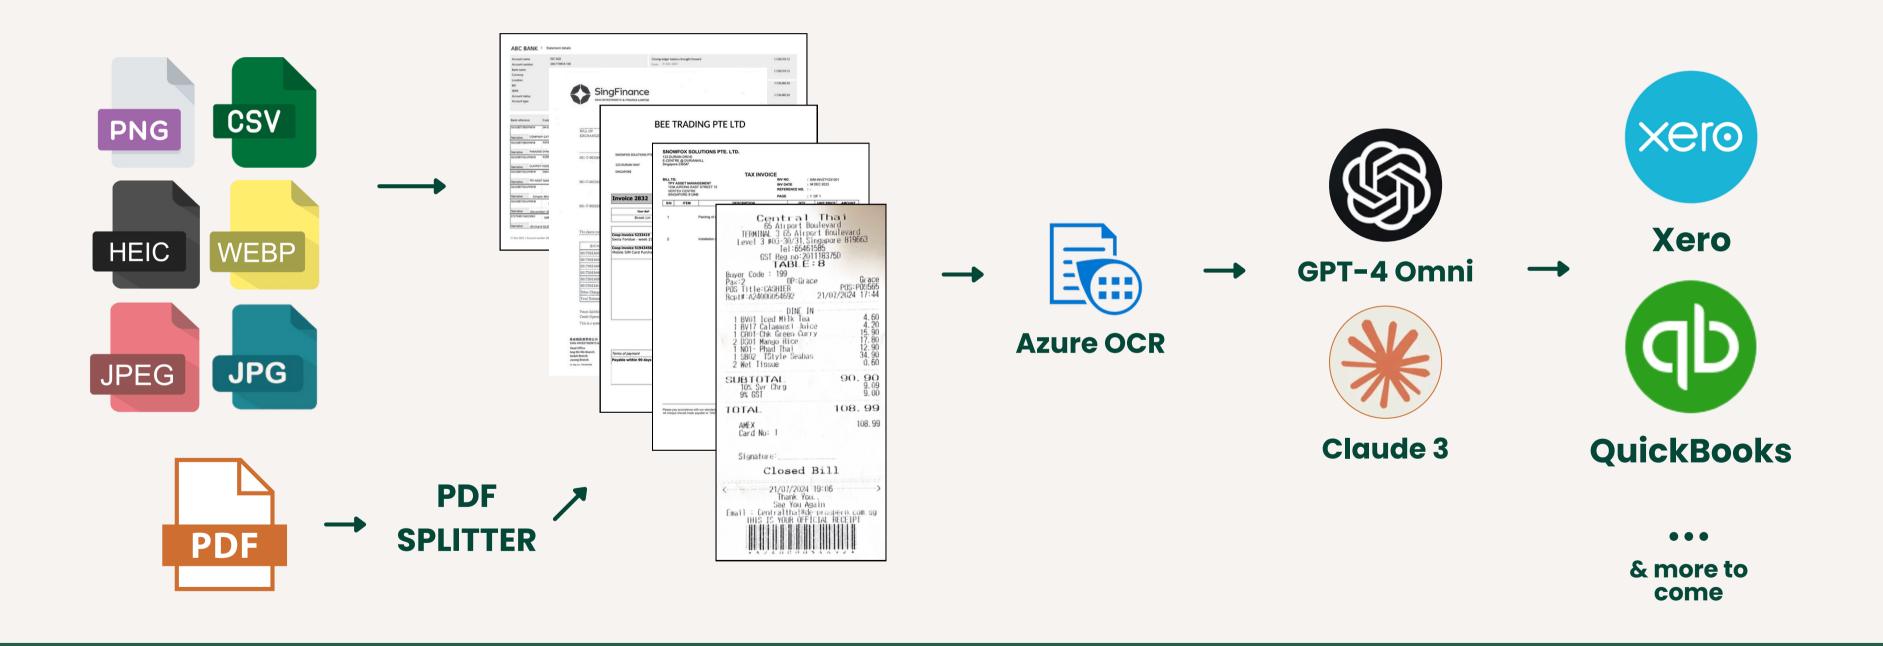

# SimpleAl Process

**User Action** 

### **SimpleAl Automation**

**External Action** 

**Document Collection** 

Data Entry

Classification

Bank Feed & Reconciliation

Closing Entries

Reporting

- Bulk upload
- Email upload
- Mobile browser

Automatically
extracts data from
uploaded
documents

Classifies

transactions and
generates journal
entries/schedules

Prepares bank
statement feeds,
reconciles
transactions
against bank
statements and
suggest causes of
discrepancies

Auto-generates journal entries for adjustments and scheduled entries:

- Depreciation
- Amortization
- Interest & More

Generates essential reports from our integrated accounting software partners (Xero & QuickBooks)

**Auto-PDF splitting function** 