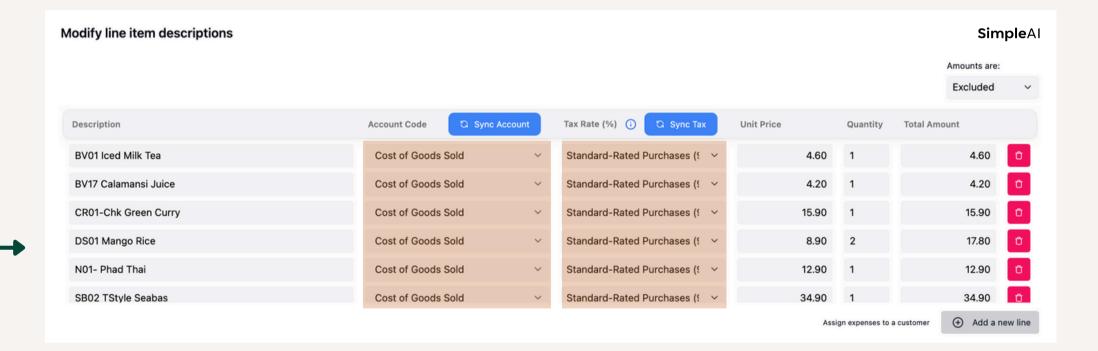

# Process Receipts

| Central TI 65 Airport Boules TERMINAL 3 65 Airport I Level 3 #03-30/31, Singar Tel:65461585 GST Reg no:2011183 TABLE:8  Buyer Code: 199 Pax:2 POS Title:CASHIER Rcpt#:A24000054692 21/ | grace                                                           |
|----------------------------------------------------------------------------------------------------------------------------------------------------------------------------------------|-----------------------------------------------------------------|
| DINE IN  1 BV01 lced Milk Tea 1 BV17 Calamansi Juice 1 CR01-Chk Green Curry 2 DS01 Mango Rice 1 N01- Phad Thai 1 SB02 TStyle Seabas 2 Wet Tissue                                       | 4. 60<br>4. 20<br>15. 90<br>17. 80<br>12. 90<br>34. 90<br>0. 60 |
| SUBTOTAL<br>10% Syr Chrg<br>9% GST                                                                                                                                                     | 90. 90<br>9. 09<br>9. 00                                        |
| TOTAL                                                                                                                                                                                  | 108. 99                                                         |
| AMEX<br>Card No: 1                                                                                                                                                                     | 108.99                                                          |
| Signature:                                                                                                                                                                             |                                                                 |
| Closed Bi                                                                                                                                                                              | 1.1                                                             |

| Transaction Detai                      | Sim                           | oleAl                 |       |  |  |  |
|----------------------------------------|-------------------------------|-----------------------|-------|--|--|--|
| Company Name SNOWFOX SOLUTIONS PTE LTD |                               |                       |       |  |  |  |
| Document Type Expense                  |                               |                       | ~     |  |  |  |
| Sync<br>Suppliers                      | Supplier Name<br>Central Thai | Paid As<br>Compa      | . ~   |  |  |  |
| Date 21/07/2024                        |                               |                       |       |  |  |  |
| Due date 21 / 07 / 2024                |                               |                       |       |  |  |  |
| Transaction Summary                    |                               |                       |       |  |  |  |
| DESCRIPTION                            |                               | ACCOUNT NAME          | TOTAL |  |  |  |
| BV01 Iced Milk Tea                     | a                             | Cost of Goods<br>Sold | 4.60  |  |  |  |
| BV17 Calamansi Juice                   |                               | Cost of Goods<br>Sold | 4.20  |  |  |  |
| CR01-Chk Green Curry                   |                               | Cost of Goods<br>Sold | 15.90 |  |  |  |
| DS01 Mango Rice                        |                               | Cost of Goods<br>Sold | 17.80 |  |  |  |
| N01- Phad Thai                         |                               | Cost of Goods<br>Sold | 12.90 |  |  |  |
| SB02 TStyle Seaba                      | as                            | Cost of Goods<br>Sold | 34.90 |  |  |  |
| Wet Tissue                             |                               | Cost of Goods<br>Sold | 0.60  |  |  |  |
| 10% Svr Chrg                           |                               | General<br>Expenses   | 9.09  |  |  |  |