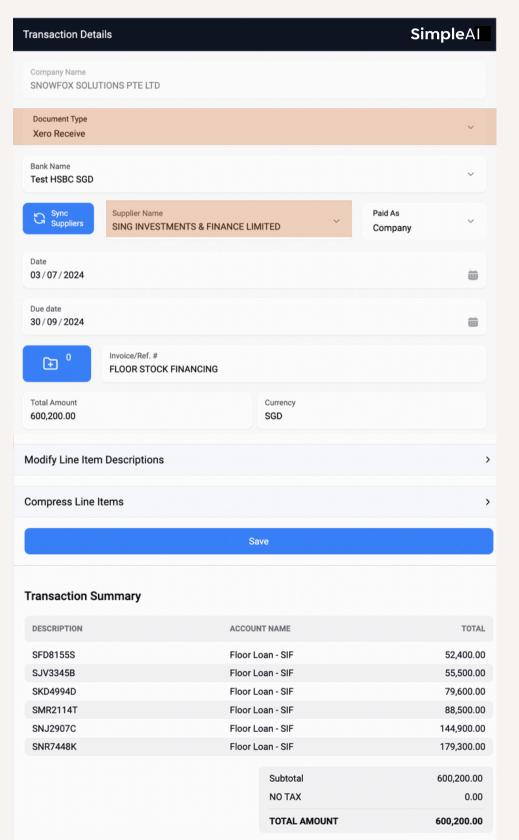

### Process Letters from Banks

Page : 2 Date : 03/07/2024

BILL OF REGISTRATION AMOUNT(SS) DUE DATE

EXCHANGE

001-T-0033649-E SMR2114T 88,500.00 30/09/2024

001-T-0033650-I SNJ2907C

144,900.00 30/09/2024

001-T-0033651-G SNR7448K

179,300.00 30/09/2024

The above mentioned BOE total:

600,200.00

| Bill No               | Payment Mode | Payment Details | Amount \$  |  |  |
|-----------------------|--------------|-----------------|------------|--|--|
| 001T0033645B          | MEPS         | 7375            | 52,400.00  |  |  |
| 001T0033646J          | MEPS         | 7375            | 55,500.00  |  |  |
| 001T0033648G          | MEPS         | 7375            | 79,600.00  |  |  |
| 001T0033649E          | MEPS         | 7375            | 88,500.00  |  |  |
| 001T0033650I          | MEPS         | 7375            | 144,900.00 |  |  |
| 001T0033651G          | MEPS         | 7375            | 179,300.00 |  |  |
| Other Charges         |              |                 | 0.00       |  |  |
| Total Released Amount |              |                 | 600,200.00 |  |  |

Yours faithfully

Credit Operations Department

This is a system generated letter and no signature is required.

星金融發展有限公司 SING INVESTMENTS & FINANCE LIMITED

Head Office Ang Mo Klo Branch Bedok Branch Jurong Branch 96 Robinson Road, #01-01, SIF Building, Singapore 068899 Blk 715, #01-4006, Ang Mo Kio Ave 6, Singapore 560715 Blk 202, #01-479/481, Bedok North Street 1, Singapore 460202 Blk 131, #01-255, Jurong Gateway Road, Singapore 600131 T - 6305 0300 F - 6305 0418
T - 6456 0588 F - 6456 9715
T - 6445 9596 F - 6449 3254
T - 6775 7248 F - 6775 3463
www.elngfinance.com.sg