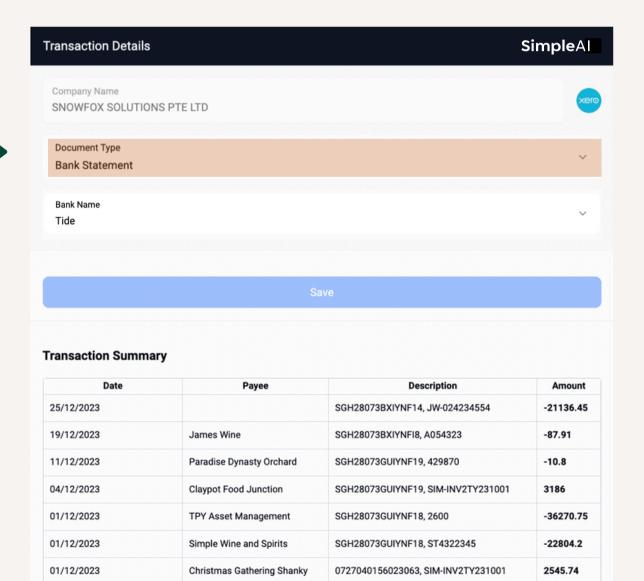

2025-04-30 | <b>Consulting Fee</b> | Consulting & Accounting | 1200   | Consulting Fee     | Accounts Payable | 1200   | Pending |   |
| 9   | 2025-05-31 | Consulting Fee        | Consulting & Accounting | 1200   | Consulting Fee     | Accounts Payable | 1200   | Pending |   |
| 10  | 2025-06-30 | <b>Consulting Fee</b> | Consulting & Accounting | 1200   | Consulting Fee     | Accounts Payable | 1200   | Pending |   |
| 11  | 2025-07-31 | Consulting Fee        | Consulting & Accounting | 1200   | Consulting Fee     | Accounts Payable | 1200   | Pending |   |
| 12  | 2025-08-31 | Consulting Fee        | Consulting & Accounting | 1200   | Consulting Fee     | Accounts Payable | 1200   | Pending |   |

submit schedule



# Learn & Improve Model



## Process Bank Statements









Download





Video Time!

# A Short Demo Video of how SimpleAl works











## SimpleAl



Don't have account? Register Nove

Eorgot Password!

Log in Page





# Pretty Simple, Right?





### Software as a Service

Use the SimpleAl platform yourself & boost your productivity.





Starting \$50/month (per company)

BAAS

### Bookkeeping as a Service

Outsource your bookkeeping to us & let your team focus on higher value work.



Ask us anything!







Follow us for updates!

Enquiries: ask@simpleai.sg