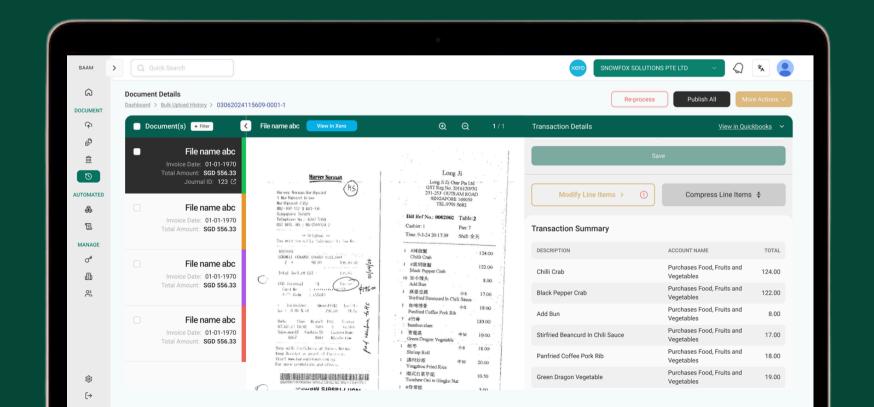

# SimpleAl Process

**User Action** 

### **SimpleAl Automation**

**External Action** 

**Document Collection** 

Data Entry

Classification

Bank Feed & Reconciliation

Closing Entries

Reporting

- Bulk upload
- Email upload
- Mobile browser

Automatically
extracts data from
uploaded
documents

Classifies

transactions and
generates journal
entries/schedules

Prepares bank
statement feeds,
reconciles
transactions
against bank
statements and
suggest causes of
discrepancies

Auto-generates journal entries for adjustments and scheduled entries:

- Depreciation
- Amortization
- Interest & More

Generates essential reports from our integrated accounting software partners (Xero & QuickBooks)

**Auto-PDF splitting function** 